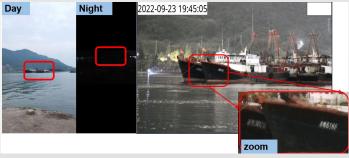

## **Portable Extreme Night Vision Camera**

PBENV4K85 is a new generation of high definition (4096  $\times$  2160 @30fps) cooled color imager, capable of continuous output of clear real color full HD 4K images under starlight conditions of 0.0008Lux @ (F0.95,ISO:600000), the picture is clear and smooth. It uses the latest photoelectric sensing technology to provide a full range of ideal images, especially designed for those requiring large area surveillance in very low light conditions.

## **Image**

| Image set                   | Brightness, sharpness, contrast, saturation, chroma, exposure, exposure compensation, white balance and more can be adjusted through the browser          |
|-----------------------------|-----------------------------------------------------------------------------------------------------------------------------------------------------------|
| Scene                       | <ul> <li>Normal: in the daytime or with light</li> <li>Low illumination: no light or slight light</li> <li>WDR: with strong light interference</li> </ul> |
| Digital image stabilization | support                                                                                                                                                   |
| Digital Defog               | Support, adjustable intensity.                                                                                                                            |
| Operating temperature       | Real time monitoring and control of camera operating temperature                                                                                          |
| Cooled technology           | Active cooling                                                                                                                                            |
| Auxiliary light             | No active compensation light, environmental passive sensing                                                                                               |