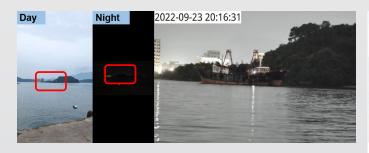

## **Portable Extreme Night Vision Camera**

PBENV4K85 is a new generation of high definition (4096  $\times$  2160 @30fps) cooled color imager, capable of continuous output of clear real color full HD 4K images under starlight conditions of 0.0008Lux @ (F0.95,ISO:600000), the picture is clear and smooth. It uses the latest photoelectric sensing technology to provide a full range of ideal images, especially designed for those requiring large area surveillance in very low light conditions.

## **Image**

| Image set                   | Brightness, sharpness, contrast, saturation, chroma, exposure, exposure compensation, white balance and more can be adjusted through the browser          |
|-----------------------------|-----------------------------------------------------------------------------------------------------------------------------------------------------------|
| Scene                       | <ul> <li>Normal: in the daytime or with light</li> <li>Low illumination: no light or slight light</li> <li>WDR: with strong light interference</li> </ul> |
| Digital image stabilization | support                                                                                                                                                   |
| Digital Defog               | Support, adjustable intensity.                                                                                                                            |
| Operating temperature       | Real time monitoring and control of camera operating temperature                                                                                          |
| Cooled technology           | Active cooling                                                                                                                                            |
| Auxiliary light             | No active compensation light, environmental passive sensing                                                                                               |